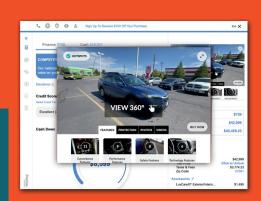

# WebBuy + (>) Impel = WebBuy 360°

Buyers are 44% MORE LIKELY

to submit a lead with 360° WalkAround